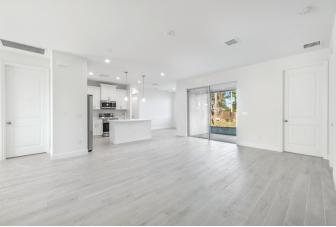

## DRIFTWOOD MODEL

## HIGHLIGHTS

- 4 BEDROOM
- 3 BATHS
- GREAT ROOM
- KITCHEN
- DINING ROOM
- NOOK
- LANAI

TOTAL

- 2 CAR GARAGE
- LIVING
   1,833 SF

   LANAI
   88 SF

   ENTRY
   78 SF

   GARAGE
   386 SF

2,385 SF