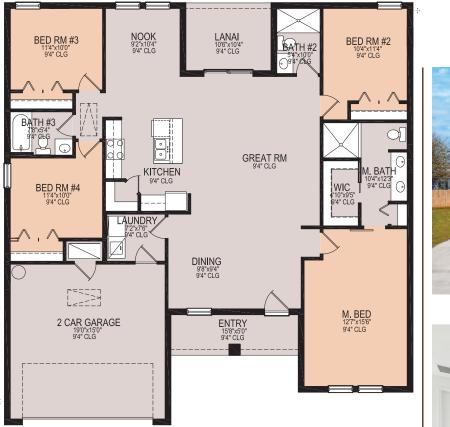

## DRIFTWOOD MODEL

## HIGHLIGHTS

- 4 BEDROOM
- 3 BATHS
- GREAT ROOM
- KITCHEN
- DINING ROOM
- NOOK
- LANAI

TOTAL

- 2 CAR GARAGE
- LIVING
   1,833 SF

   LANAI
   88 SF

   ENTRY
   78 SF

   GARAGE
   386 SF

2,385 SF

All dimensions are approximate. Because we are always improving our homes, we reserve the right to substitute building materials, appliances and fixtures, like kind and quality, and to change features, options and architectural details without prior notice. Some models may be reversed from floor plan. Refrigerator, washer and dryer are shown for placement purposes only and are not included in sales price. Windows, ceiling and front porches may differ by elevation.