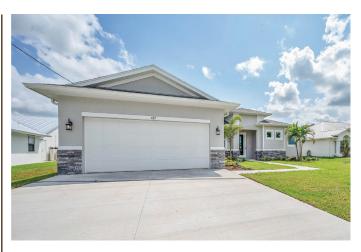

## HARBORSIDE MODEL









## **HIGHLIGHTS**

- 3 BEDROOM
- 3 BATHS
- GREAT ROOM
- KITCHEN
- DINING ROOM
- FOYER
- FLEX ROOM

## LAUNDRY

TOTAL

- 2 CAR GARAGE
- LIVING 2.117 SF 469 SF LANAI 34 SF ENTRY **GARAGE** 478 SF
  - 3.098 SF



All dimensions are approximate. Because we are always improving our homes, we reserve the right to substitute building materials, appliances and fixtures, like kind and quality, and to change features, options and architectural details without prior notice. Some models may be reversed from floor plan. Refrigerator, washer and dryer are shown for placement purposes only and are not included in sales price. Windows, ceiling and front porches may differ by elevation.