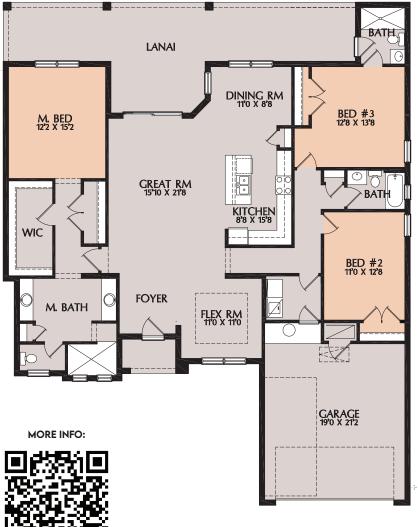

## HARBORSIDE MODEL

## **HIGHLIGHTS**

- 3 BEDROOM
- 3 BATHS
- GREAT ROOM
- KITCHEN
- DINING ROOM
- FOYER
- FLEX ROOM

## LAUNDRY

TOTAL

- 2 CAR GARAGE
- LIVING 2.117 SF 469 SF LANAI 34 SF ENTRY **GARAGE** 478 SF
  - 3.098 SF

All dimensions are approximate. Because we are always improving our homes, we reserve the right to substitute building materials, appliances and fixtures, like kind and quality, and to change features, options and architectural details without prior notice. Some models may be reversed from floor plan. Refrigerator, washer and dryer are shown for placement purposes only and are not included in sales price. Windows, ceiling and front porches may differ by elevation.