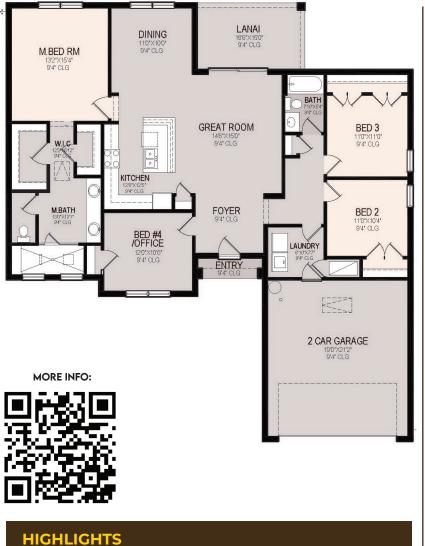

## HIGHLIGHTS

CARHARP

| 4 BEDROOM    | LIVING | 1,775 SF |
|--------------|--------|----------|
| 2 BATHS      | LANAI  | 132 SF   |
| GREAT ROOM   | ENTRY  | 25 SF    |
| KITCHEN      | GARAGE | 450 SF   |
| DINING ROOM  |        |          |
| OFFICE       | TOTAL  | 2,382 SF |
| LAUNDRY      |        |          |
| 2 CAR GARAGE |        |          |
|              |        |          |